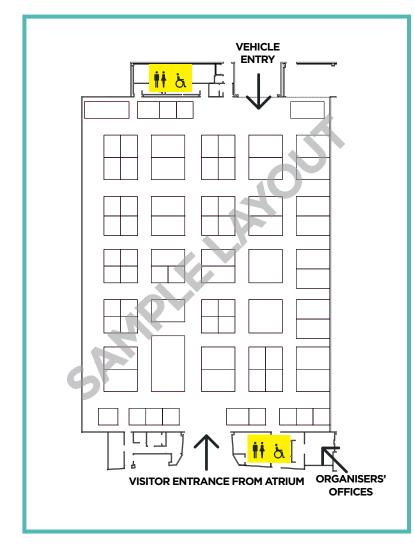

# HALL A - EXHIBITION







## **SPECIFICATION**

### Info:

- Vehicle doors: 4.9m high x 7m wide
- Floor loading: 2 tonnes per m<sup>2</sup>
- Power/water: from service ducts

### Height

- Hall A: 10.5m
- Hall B: 10.5m
- Hall C: 18m

For more information contact us on 0151 703 7265 or email amy.king@accliverpool.com www.exhibitioncentreliverpool.com









## **SPECIFICATION**

Info:

- Vehicle doors: 4.9m high x 7m wide
- Floor loading: 2 tonnes per m<sup>2</sup>
- Power/water: from service ducts

Height

- Hall A: 10.5m
- Hall B: 10.5m
- Hall C: 18m

For more information contact us on 0151 703 7265 or email amy.king@accliverpool.com www.exhibitioncentreliverpool.com

Part of The **QCC** Liverpool Group

# HALL C - BANQUET







### **SPECIFICATION**

For banqueting, additional kitchen space will be required.