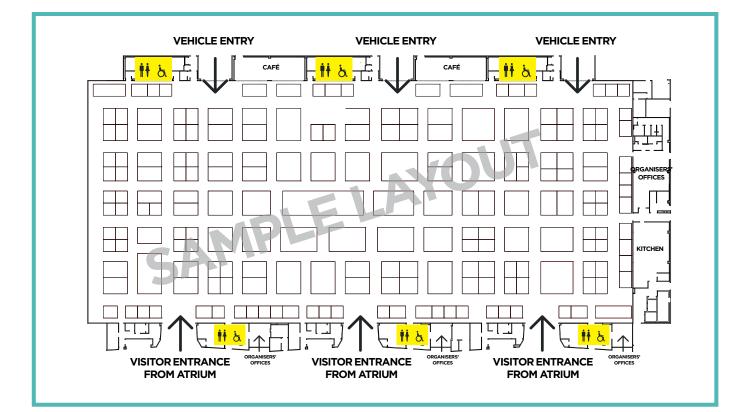

# EXHIBITION CENTRE LIVERPOOL HALLSA+B-EXHIBITION LAYOUT

# **SPECIFICATION**

Info:

- Vehicle doors: 4.9m high x 7m wide
- Floor loading: 2 tonnes per m<sup>2</sup>
- Power/water: from service ducts

Height

- Hall A: 10.5m
- Hall B: 10.5m
- Hall C: 18m

For more information contact us on 0151 703 7265 or email amy.king@accliverpool.com www.exhibitioncentreliverpool.com

Part of The **QCC** Liverpool Group