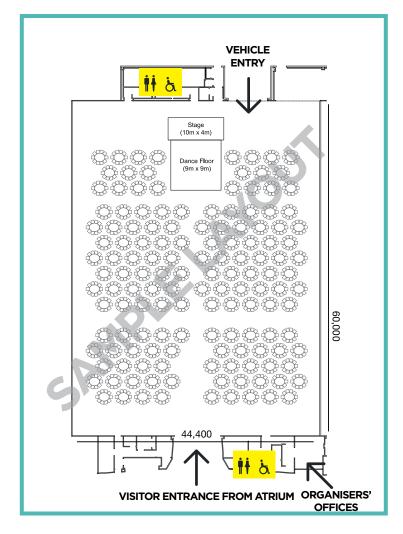

# HALL C - BANQUET

### **SPECIFICATION**

For banqueting, additional kitchen space will be required.