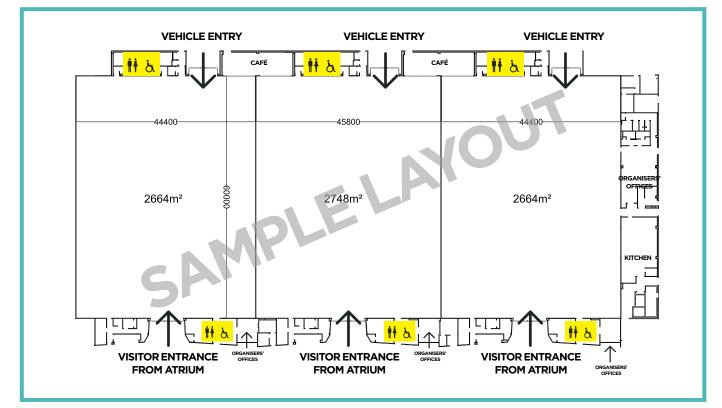

# HALL A - EXHIBITION







## **SPECIFICATION**

### Info:

- Vehicle doors: 4.9m high x 7m wide
- Floor loading: 2 tonnes per m<sup>2</sup>
- Power/water: from service ducts

### Height

- Hall A: 10.5m
- Hall B: 10.5m
- Hall C: 18m

For more information contact us on 0151 703 7265 or email amy.king@accliverpool.com www.exhibitioncentreliverpool.com









## **SPECIFICATION**

Info:

- Vehicle doors: 4.9m high x 7m wide
- Floor loading: 2 tonnes per m<sup>2</sup>
- Power/water: from service ducts

Height

- Hall A: 10.5m
- Hall B: 10.5m
- Hall C: 18m

For more information contact us on 0151 703 7265 or email amy.king@accliverpool.com www.exhibitioncentreliverpool.com

Part of The **QCC** Liverpool Group

# HALL C - BANQUET







### **SPECIFICATION**

For banqueting, additional kitchen space will be required.

### Info:

- Vehicle doors: 4.9m high x 7m wide
- Floor loading: 2 tonnes per m<sup>2</sup>
- Power/water: from service ducts

### Height

- Hall A: 10.5m
- Hall B: 10.5m
- Hall C: 18m

For more information contact us on 0151 703 7265 or email amy.king@accliverpool.com www.exhibitioncentreliverpool.com

Part of The **CC** Liverpool