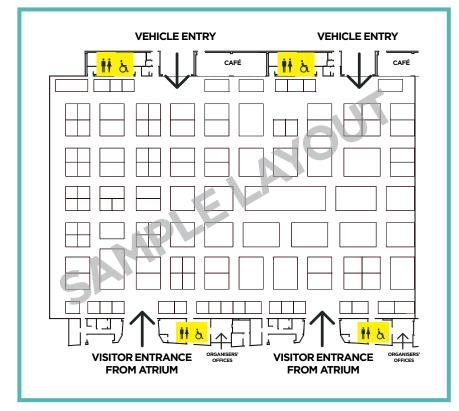

Floor loading: 2 tonnes per m<sup>2</sup>
- Power/water: from service ducts

Height

- Hall A: 10.5m
- Hall B: 10.5m
- Hall C: 18m

For more information contact us on 0151 703 7265 or email amy.king@accliverpool.com www.exhibitioncentreliverpool.com

Part of The **QCC** Liverpool Group

# HALL C - BANQUET







### **SPECIFICATION**

For banqueting, additional kitchen space will be required.

### Info:

- Vehicle doors: 4.9m high x 7m wide
- Floor loading: 2 tonnes per m<sup>2</sup>
- Power/water: from service ducts

### Height

- Hall A: 10.5m
- Hall B: 10.5m
- Hall C: 18m

For more information contact us on 0151 703 7265 or email amy.king@accliverpool.com www.exhibitioncentreliverpool.com

Part of The **CC** Liverpool Group

# EXHIBITION CENTRE LIVERPOOL HALLSA+B-EXHIBITION LAYOUT







# **SPECIFICATION**

Info:

- Vehicle doors: 4.9m high x 7m wide
- Floor loading: 2 tonnes per m<sup>2</sup>
- Power/water: from service ducts

Height

- Hall A: 10.5m
- Hall B: 10.5m
- Hall C: 18m

For more information contact us on 0151 703 7265 or email amy.king@accliverpool.com www.exhibitioncentreliverpool.com

Part of The **QCC** Liverpool Group

# HALLS A, B AND C







## **SPECIFICATION**

Info:

- Vehicle doors: 4.9m high x 7m wide
- Floor loading: 2 tonnes per m<sup>2</sup>
- Power/water: from service ducts

#### Height

- Hall A: 10.5m
- Hall B: 10.5m
- Hall C: 18m

For more information contact us on 0151 703 7265 or email amy.king@accliverpool.com www.exhibitioncentreliverpool.com

# HALL A - THEATRE







## **SPECIFICATION**

### Info:

- Vehicle doors: 4.9m high x 7m wi