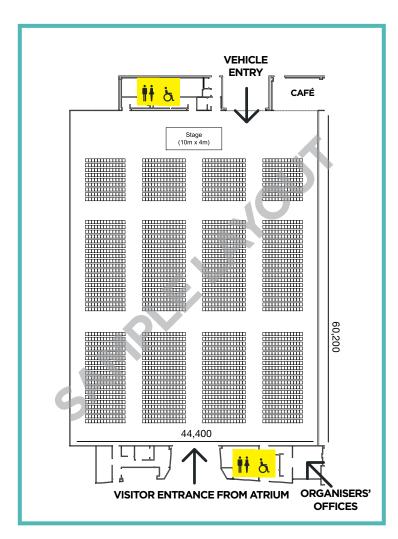

# HALL A - THEATRE

## **SPECIFICATION**

### Info:

- Vehicle doors: 4.9m high x 7m wide
- Floor loading: 2 tonnes per m<sup>2</sup>
- Power/water: from service ducts

### Height

- Hall A: 10.5m
- Hall B: 10.5m
- Hall C: 18m

For more information contact us on 0151 703 7265 or email amy.king@accliverpool.com www.exhibitioncentreliverpool.com

Part of The **QCC** Liverpool Group